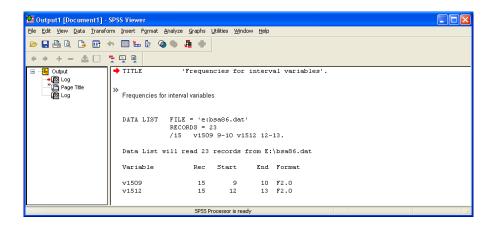

## **SPSS 15**



**Data View** (first time only, thereafter in whichever view last used)



## **PASW 18**



**Data View** (first time only, thereafter in whichever view last used)



#### **Variable View**



To open a new syntax file, click on:

File

New

**Syntax** 



screen shot produced with [prt scr]

#### **Variable View**



To open a new syntax file, click on:

**File** 

New

**Syntax** 



screen shot produced with [ALT][prt scr]

#### Blank syntax file



### Blank syntax file



# **Comparison of syntax displays**





# **Comparison of output displays**





## **Comparison of Data Editor displays**













# **New automatic colour coding for syntax**