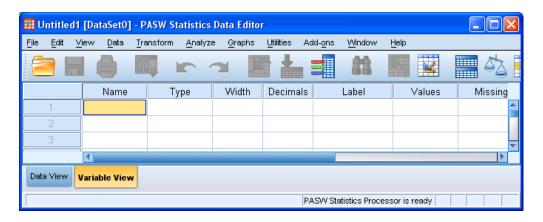

## **PASW 18**

**Data View** (first time only, thereafter in whichever view last used)