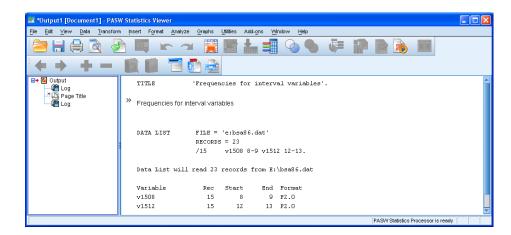

## **SPSS 15**



**Data View** (first time only, thereafter in whichever view last used)



## **PASW 18**



**Data View** (first time only, thereafter in whichever view last used)



#### **Variable View**



To open a new syntax file, click on:

File

New

**Syntax** 



screen shot produced with [prt scr]

#### **Variable View**



To open a new syntax file, click on:

**File** 

New

**Syntax** 



screen shot produced with [ALT][prt scr]

#### Blank syntax file



### Blank syntax file



# **Comparison of syntax displays**





# **Comparison of output displays**





## **Comparison of Data Editor displays**













# **New automatic colour coding for syntax**