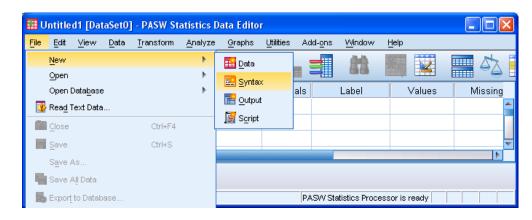

#### **Variable View**

To open a new syntax file, click on:

**File** 

New

**Syntax** 

screen shot produced with [ALT][prt scr]