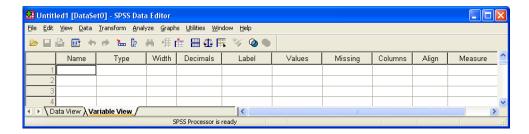

## **SPSS 15**

**Data View** (first time only, thereafter in whichever view last used)