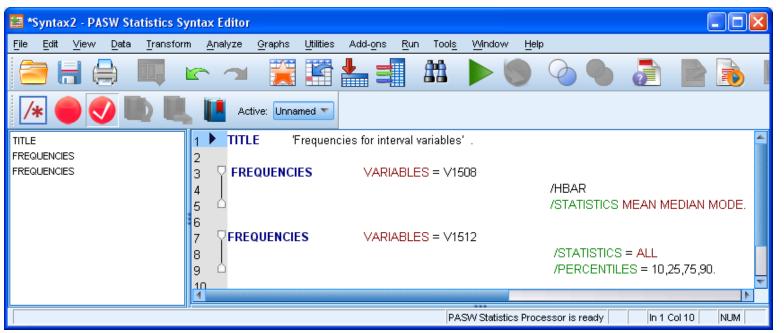

## **SPSS 15**



**Data View** (first time only, thereafter in whichever view last used)



## **PASW 18**



**Data View** (first time only, thereafter in whichever view last used)



#### **Variable View**



To open a new syntax file, click on:

File

New

**Syntax** 



screen shot produced with [prt scr]

#### **Variable View**



To open a new syntax file, click on:

**File** 

New

**Syntax** 



screen shot produced with [ALT][prt scr]

#### Blank syntax file



### Blank syntax file



# **Comparison of syntax displays**





# **Comparison of output displays**





## **Comparison of Data Editor displays**













# **New automatic colour coding for syntax**