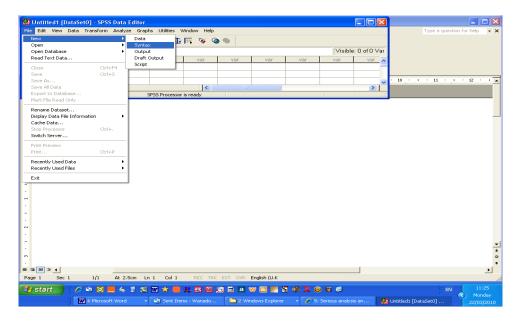

#### **Variable View**

To open a new syntax file, click on:

File

New

**Syntax** 

screen shot produced with [prt scr]