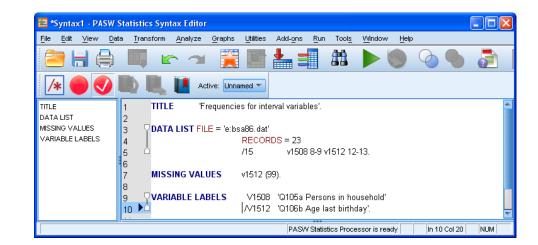

# **Comparison of syntax displays**

# **New automatic colour coding for syntax**