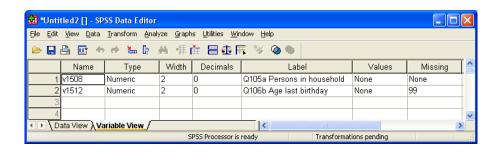

## **SPSS 15**



**Data View** (first time only, thereafter in whichever view last used)



## **PASW 18**



**Data View** (first time only, thereafter in whichever view last used)



#### **Variable View**



To open a new syntax file, click on:

File

New

**Syntax** 



screen shot produced with [prt scr]

#### **Variable View**



To open a new syntax file, click on:

**File** 

New

**Syntax** 



screen shot produced with [ALT][prt scr]

#### Blank syntax file



### Blank syntax file



# **Comparison of syntax displays**





# **Comparison of output displays**





## **Comparison of Data Editor displays**













# **New automatic colour coding for syntax**