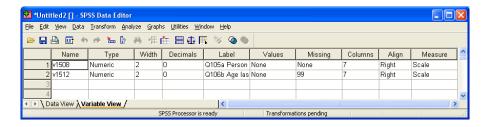

## **SPSS 15**



**Data View** (first time only, thereafter in whichever view last used)



## **PASW 18**



**Data View** (first time only, thereafter in whichever view last used)



#### **Variable View**



To open a new syntax file, click on:

File

New

**Syntax** 



screen shot produced with [prt scr]

#### **Variable View**



To open a new syntax file, click on:

**File** 

New

**Syntax** 



screen shot produced with [ALT][prt scr]

#### Blank syntax file



### Blank syntax file



# **Comparison of syntax displays**





# **Comparison of output displays**





## **Comparison of Data Editor displays**













# **New automatic colour coding for syntax**