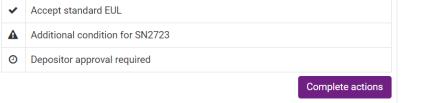

## Complete actions for access Depositor approval required Introduction This dataset requires approval from the depositor before it can be accessed. Please Accept standard EUL wait while we service this request. You will be notified by email when approval has been granted. Additional condition for SN2723 Ξ In progress with the UK Data Service. Depositor approval required Your changes will be saved automatically. Close Back Next