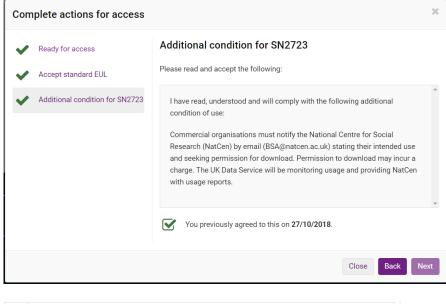

| Accept standard EUL Additional condition for SN2723 | You are requesting access to the following dataset:<br><b>British Social Attitudes Survey, 1989</b><br>Before continuing, one or more conditions must first be fulfilled.<br>Once all conditions are met, you will be granted access to download or view online,<br>depending on the type of data you are requesting.<br>You can complete all actions at once or come back when ready. |
|-----------------------------------------------------|----------------------------------------------------------------------------------------------------------------------------------------------------------------------------------------------------------------------------------------------------------------------------------------------------------------------------------------------------------------------------------------|
| Your changes will be saved automatically.           | Close Back Next                                                                                                                                                                                                                                                                                                                                                                        |