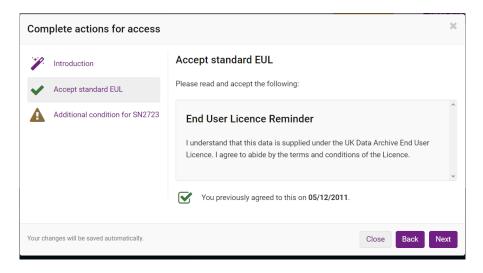

## Click on Access

You must be a registered user and logged in to access this study.

| 27                              | 23         | British Soc<br>Attitudes S<br>1989 |         | A Request access | Actions - |
|---------------------------------|------------|------------------------------------|---------|------------------|-----------|
| ~                               | Accep      | t standard EU                      | L       |                  |           |
| Additional condition for SN2723 |            |                                    |         |                  |           |
|                                 |            |                                    |         | Complete actions |           |
|                                 |            |                                    |         |                  |           |
| Com                             | nplete act | ions for access                    |         |                  | ×         |
| Com                             | nplete act |                                    | Welcome |                  | ×         |

| Accept standard EUL Additional condition for SN2723 | You are requesting access to the following dataset:<br><b>British Social Attitudes Survey, 1989</b><br>Before continuing, one or more conditions must first be fulfilled.<br>Once all conditions are met, you will be granted access to download or view online,<br>depending on the type of data you are requesting.<br>You can complete all actions at once or come back when ready. |
|-----------------------------------------------------|----------------------------------------------------------------------------------------------------------------------------------------------------------------------------------------------------------------------------------------------------------------------------------------------------------------------------------------------------------------------------------------|
| Your changes will be saved automatically.           | Close Back Next                                                                                                                                                                                                                                                                                                                                                                        |